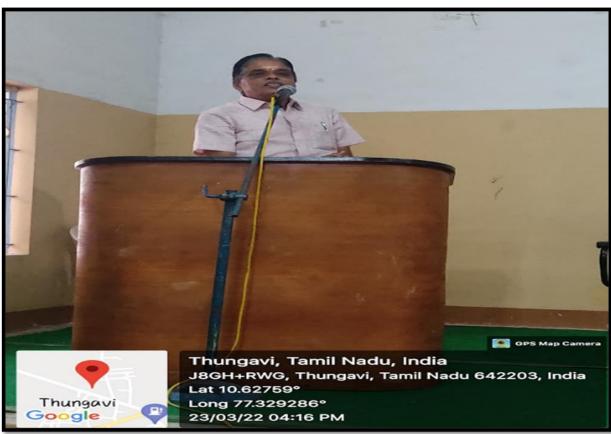

National Service Scheme of Sri G.V.G Visalakshi College for Women, Udurnalpet organized a 'Special Talk on Ethics in Life' on 23.03.2022 at Thungavi Village in the afternoon session. Mr. S. Moorthy, Correspondent, Vivekananda Vidyalayam School, Udurnalpet advised the volunteers that, our ethics and values determine the kind of person we are, and the path that we follow in life. It helps us every time we face hardships, and allow us to triumph over the hurdles in our path and emerge victorious. Good moral values and ethics also make us people who contribute to the progress and development of society.

## Special Camp

Day - 2

Date: 23-03-2022 Time: 3.00 p.m.

Special Talk on Ethics in Life

by

Mr. S. Moorthy Correspondent Vivekananda Vidyalayam School Udumalpet

Venue: Thungavi Village, Tirupur District

## **PHOTOS**