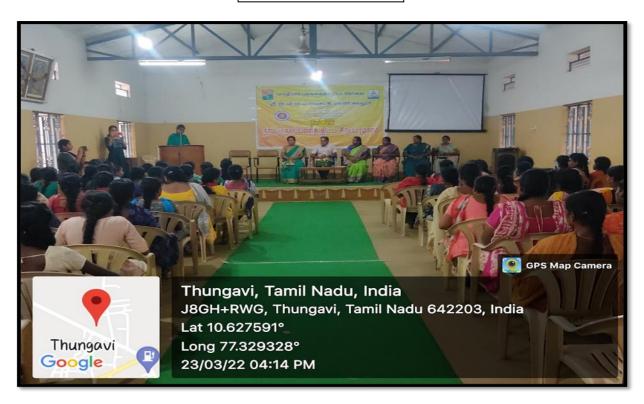

National Service Scheme of Sri G.V.G Visalakshi College for Women, Udurnalpet organized a 'Special Talk on Ethics in Life' on 23.03.2022 at Thungavi Village in the afternoon session. Mr. S. Moorthy, Correspondent, Vivekananda Vidyalayam School, Udurnalpet advised the volunteers that, our ethics and values determine the kind of person we are, and the path that we follow in life. It helps us every time we face hardships, and allow us to triumph over the hurdles in our path and emerge victorious. Good moral values and ethics also make us people who contribute to the progress and development of society.

## Special Camp

Day - 2

Date: 23-03-2022 Time: 3.00 p.m.

Special Talk on Ethics in Life

by

Mr. S. Moorthy Correspondent Vivekananda Vidyalayam School Udumalpet

Venue: Thungavi Village, Tirupur District

## **PHOTOS**